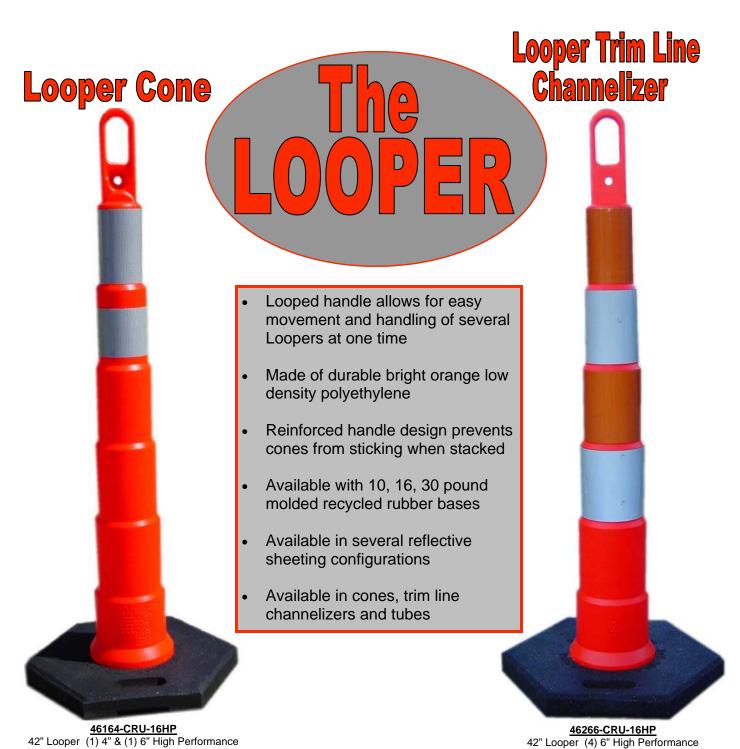

## **42" LOOPER CONE**

## PRODUCT INFORMATION

- Looped handle allows for easy movement and handling of several Loopers at one time
- Made of durable bright orange low density polyethylene
- Reinforced handle design prevents cones from sticking when stacked
- Available with 10, 16 and 30 pound molded recycled rubber bases
- Available in several reflective sheeting configurations
- NCHRP 350 approved

Reflective Sheeting with 16 lb. Base

Email: sales@absorbentsonline.com

Toll Free: (800) 869-9633

46266-CRU-16HP 42" Looper (4) 6" High Performance Reflective Sheeting with 16 lb. Base

Contact your TrafFix Regional Sales Manager for Prices and Additional Sheeting Patterns, Base Options and Diamond Grade Reflective