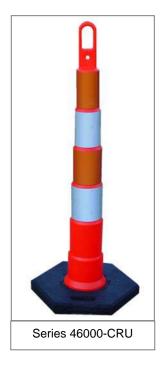

## **42" LOOPER CONE**

## PRODUCT INFORMATION

- Looped handle allows for easy movement and handling of several Loopers at one time
- Made of durable bright orange low density polyethylene
- Reinforced handle design prevents cones from sticking when stacked
- Available with 10, 16 and 30 pound molded recycled rubber bases
- Available in several reflective sheeting configurations
- NCHRP 350 approved