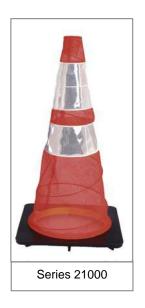

#### **Flexible**

Spring allows cone to automatically deploy

#### Versatile Available in 3 & 5 lb., 28" cone

Rubber/Polyurethane Base Grips the roadway for stability

Spring Cones ™ are 1/2 the weight of PVC cones

# SPRING CONE PRODUCT INFORMATION

- 28" Spring Cones are made of durable, bright orange, flexible mesh material and a heavy duty rubber base
- Spring Cones weigh less and pack up in a fraction of the space of traditional highway cones
- Spring Cones are available in 3 lb. and 5 lb. models
- Cones can be stored in 2, 4 and 6 cone totes and 10 cone utility storage box
- Compact for easy storage on any truck, or in vehicle trunk
- Meets MUTCD requirements for 28" reflective highway traffic cone