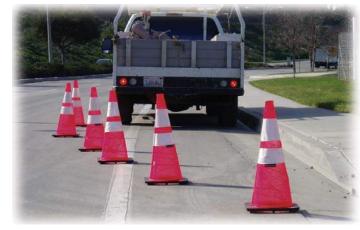

### **Quickly Deployed**

Spring Cone™ delineates traffic at any scene

Spring Cone™

Proven to be the most durable collapsing cone

For Maximum Stability and Durability You Can Count on

Quick Deploy™

Sprang Cone & Tote System

# SPRING CONE PRODUCT INFORMATION

- 28" Spring Cones are made of durable, bright orange, flexible mesh material and a heavy duty rubber base
- Spring Cones weigh less and pack up in a fraction of the space of traditional highway cones
- Spring Cones are available in 3 lb. and 5 lb. models
- Cones can be stored in 2, 4 and 6 cone totes and 10 cone utility storage box
- Compact for easy storage on any truck, or in vehicle trunk
- Meets MUTCD requirements for 28" reflective highway traffic cone