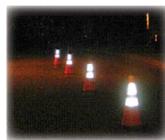

### **Quickly Deployed**

Spring Cone™ delineates traffic at any scene

Spring Cone™

Proven to be the most durable collapsing cone

For Maximum Stability and Durability You Can Count on

Quick Deploy™

Sprang Cone & Tote System

# SPRING CONE PRODUCT INFORMATION

- 28" Spring Cones are made of durable, bright orange, flexible mesh material and a heavy duty rubber base
- Spring Cones weigh less and pack up in a fraction of the space of traditional highway cones
- Spring Cones are available in 3 lb. and 5 lb. models
- Cones can be stored in 2, 4 and 6 cone totes and 10 cone utility storage box
- Compact for easy storage on any truck, or in vehicle trunk
- Meets MUTCD requirements for 28" reflective highway traffic cone