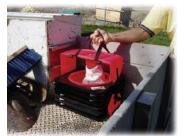

# SPRING CONE PRODUCT INFORMATION

- 28" Spring Cones are made of durable, bright orange, flexible mesh material and a heavy duty rubber base
- Spring Cones weigh less and pack up in a fraction of the space of traditional highway cones
- Spring Cones are available in 3 lb. and 5 lb. models
- Cones can be stored in 2, 4 and 6 cone totes and 10 cone utility storage box
- Compact for easy storage on any truck, or in vehicle trunk
- Meets MUTCD requirements for 28" reflective highway traffic cone