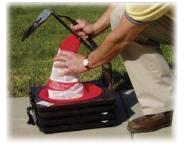

## Compact

Collapses for easy storage or transport

Spring Cone™ spills wind for increasing stability

# SPRING CONE PRODUCT INFORMATION

- 28" Spring Cones are made of durable, bright orange, flexible mesh material and a heavy duty rubber base
- Spring Cones weigh less and pack up in a fraction of the space of traditional highway cones
- Spring Cones are available in 3 lb. and 5 lb. models
- Cones can be stored in 2, 4 and 6 cone totes and 10 cone utility storage box
- Compact for easy storage on any truck, or in vehicle trunk
- Meets MUTCD requirements for 28" reflective highway traffic cone